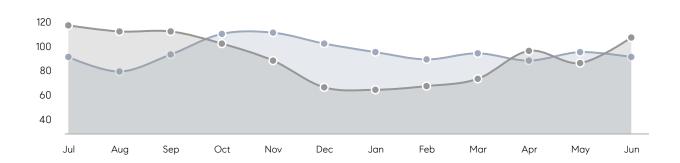

|
|                | % OF ASKING PRICE  | 102%      | 106%      |          |
|                | AVERAGE SOLD PRICE | \$723,818 | \$982,236 | -26%     |
|                | # OF CONTRACTS     | 20        | 19        | 5%       |
|                | NEW LISTINGS       | 18        | 29        | -38%     |
| Condo/Co-op/TH | AVERAGE DOM        | 23        | 13        | 77%      |
|                | % OF ASKING PRICE  | 102%      | 107%      |          |
|                | AVERAGE SOLD PRICE | \$525,900 | \$478,862 | 10%      |
|                | # OF CONTRACTS     | 24        | 25        | -4%      |
|                | NEW LISTINGS       | 23        | 30        | -23%     |
|                |                    |           |           |          |

# Mahwah

JUNE 2023

### Monthly Inventory





### Contracts By Price Range



### Listings By Price Range



# COMPASS



Compass makes no representations or warranties, express or implied, with respect to future market conditions or prices of residential product at the time the subject property or any competitive property is complete and ready for occupancy or with respect to any report, study, finding, recommendation or other information provided by Compass herein. Moreover, no warranty, express or implied, is made or should be assumed regarding the accuracy, adequacy, completeness, legality, reliability, merchantability or fitness for a particular purpose of any information, in part or whole, contained herein. All material is presented with the understanding that Compass shall not be deemed to provide legal, accounting or other p