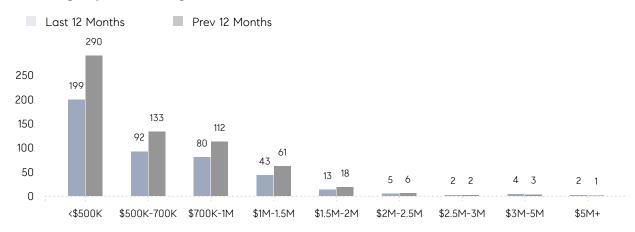

|          |
|                | AVERAGE SOLD PRICE | \$723,818 | \$982,236 | -26%     |
|                | # OF CONTRACTS     | 20        | 19        | 5%       |
|                | NEW LISTINGS       | 18        | 29        | -38%     |
| Condo/Co-op/TH | AVERAGE DOM        | 23        | 13        | 77%      |
|                | % OF ASKING PRICE  | 102%      | 107%      |          |
|                | AVERAGE SOLD PRICE | \$525,900 | \$478,862 | 10%      |
|                | # OF CONTRACTS     | 24        | 25        | -4%      |
|                | NEW LISTINGS       | 23        | 30        | -23%     |
|                |                    |           |           |          |

# Mahwah

JUNE 2023

### Monthly Inventory





### Contracts By Price Range



### Listings By Price Range



# COMPASS



Compass makes no representations or warranties, express or implied, with respect to future market conditions or prices of residential product at the time the subject property or any competitive property is complete and ready for occupancy or with respect to any report, study, finding, recommendation or other information provided by Compass herein. Moreover, no warranty, express or implied, is made or should be assumed regarding the accuracy, adequacy, completeness, legality, reliability, merchantability or fitness for a particular purpose of any information, in part or whole, contained herein. All material is presented with the understanding that Compass shall not be deemed to provide legal, accounting or other professional services. This is not intended to solicit the purch