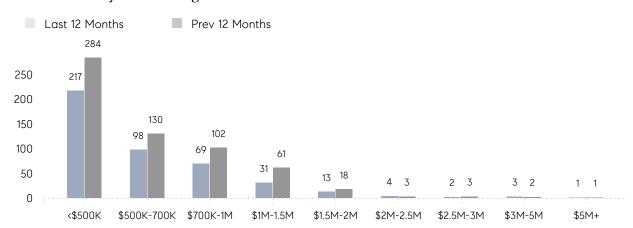

G PRICE  | 102%      | 106%      |          |
|                | AVERAGE SOLD PRICE | \$723,818 | \$982,236 | -26%     |
|                | # OF CONTRACTS     | 20        | 19        | 5%       |
|                | NEW LISTINGS       | 18        | 29        | -38%     |
| Condo/Co-op/TH | AVERAGE DOM        | 23        | 13        | 77%      |
|                | % OF ASKING PRICE  | 102%      | 107%      |          |
|                | AVERAGE SOLD PRICE | \$525,900 | \$478,862 | 10%      |
|                | # OF CONTRACTS     | 24        | 25        | -4%      |
|                | NEW LISTINGS       | 23        | 30        | -23%     |
|                |                    |           |           |          |

# Mahwah

JUNE 2023

### Monthly Inventory





### Contracts By Price Range



### Listings By Price Range



# COMPASS



Compass makes no representations or warranties, express or implied, with respect to future market conditions or prices of residential product at the time the subject property or any competitive property is complete and ready for occupancy or with respect to any report, study, finding, recommendation or other information provided by Compass herein. Moreover, no warranty, express or implied, is made or should be assumed regarding the accuracy, adequacy, completeness, legality, reliability, merchantability or fitness for a particular purpose of any information, in part or whole, contained herein. All material is presented with the understanding that Compass shall not be deemed to provide legal, accounting or other professional services. This is no